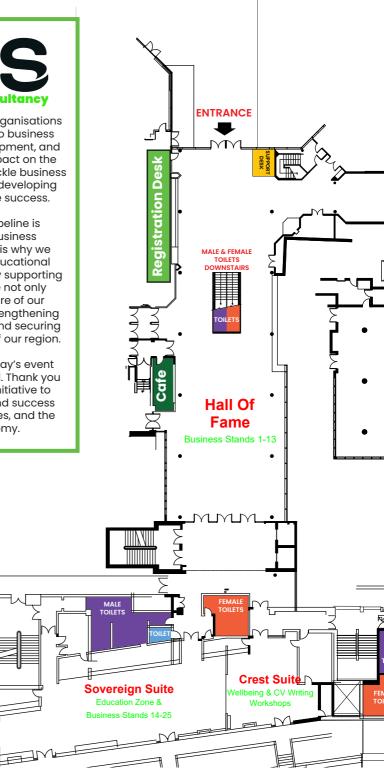

# AGENDA / WORKSHOPS

| Time             | Event                                                                            | Location            |
|------------------|----------------------------------------------------------------------------------|---------------------|
| 8am to 9am       | Exhibitors Breakfast Networking G                                                | old Cup Suite Foyer |
| 9am              | 9am - Open to Schools                                                            |                     |
| 10am to 11am     | Wellbeing in the Workplace for Students                                          | Crest Suite         |
| 10am to 11am     | Financial Wellbeing for Students                                                 | Festival Suite      |
| llam to 12 noon  | Career Support and CV Workshop for Stud                                          | dents Crest Suite   |
| llam to 12 noon  | Speed Networking for Students                                                    | Festival Suite      |
| lpm to 2pm       | Career Support and CV Workshop for Stud                                          | dents Crest Suite   |
| lpm to 2pm       | Speed Networking for Students                                                    | Festival Suite      |
| 2pm to 3pm       | Financial Wellbeing for Students                                                 | Festival Suite      |
| 2.30pm to 3.30pm | Wellbeing in the Workplace for All                                               | Crest Suite         |
| 4pm to 5pm       | Business Panel: Employer Brand,<br>Recruitment, Retention, and<br>Employment Law | Crest Suite         |
| Open all day     | First Aid Training - drop in G                                                   | old Cup Suite Foyer |