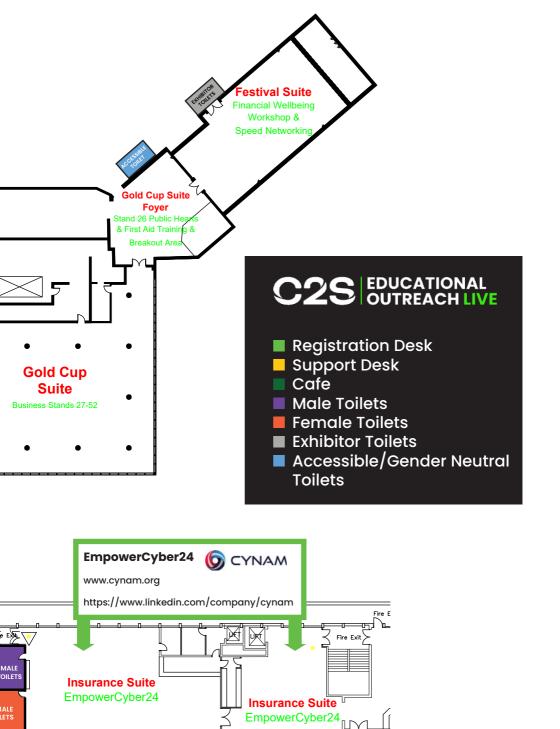

# AGENDA / WORKSHOPS

| Time             | Event                                                                            | Location            |
|------------------|----------------------------------------------------------------------------------|---------------------|
| 8am to 9am       | Exhibitors Breakfast Networking G                                                | old Cup Suite Foyer |
| 9am              | 9am - Open to Schools                                                            |                     |
| 10am to 11am     | Wellbeing in the Workplace for Students                                          | Crest Suite         |
| 10am to 11am     | Financial Wellbeing for Students                                                 | Festival Suite      |
| llam to 12 noon  | Career Support and CV Workshop for Stud                                          | dents Crest Suite   |
| llam to 12 noon  | Speed Networking for Students                                                    | Festival Suite      |
| lpm to 2pm       | Career Support and CV Workshop for Stud                                          | dents Crest Suite   |
| lpm to 2pm       | Speed Networking for Students                                                    | Festival Suite      |
| 2pm to 3pm       | Financial Wellbeing for Students                                                 | Festival Suite      |
| 2.30pm to 3.30pm | Wellbeing in the Workplace for All                                               | Crest Suite         |
| 4pm to 5pm       | Business Panel: Employer Brand,<br>Recruitment, Retention, and<br>Employment Law | Crest Suite         |
| Open all day     | First Aid Training - drop in G                                                   | old Cup Suite Foyer |